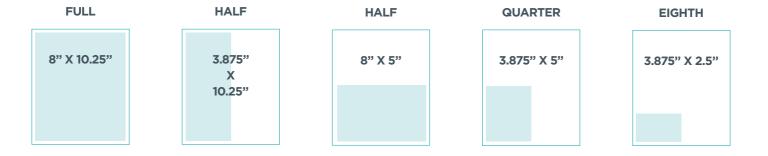

## Ad specifications

## **FULL COLOR MONTHLY: 10 ISSUES A YEAR**

|                     | PER ISSUE COST |       |         |        |                         |               |  |
|---------------------|----------------|-------|---------|--------|-------------------------|---------------|--|
| NUMBER<br>OF ISSUES | FULL           | HALF  | QUARTER | EIGHTH | INSIDE<br>BACK<br>COVER | BACK<br>COVER |  |
| 1                   | \$1,100        | \$660 | \$396   | \$238  | \$1,210                 | \$1,540       |  |
| 2 to 9              | \$990          | \$594 | \$356   | \$214  | \$1,089                 | \$1,386       |  |
| 10                  | \$842          | \$505 | \$303   | \$182  | \$926                   | \$1,178       |  |