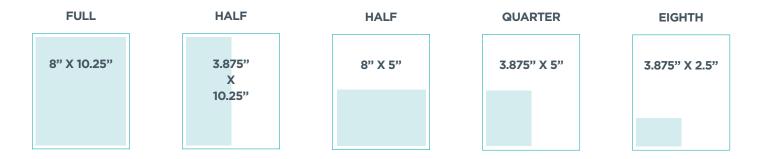

### Ad specifications

### **FULL COLOR MONTHLY: 10 ISSUES A YEAR**

|                     | PER ISSUE COST |       |         |        |                         |               |  |  |
|---------------------|----------------|-------|---------|--------|-------------------------|---------------|--|--|
| NUMBER<br>OF ISSUES | FULL           | HALF  | QUARTER | EIGHTH | INSIDE<br>BACK<br>COVER | BACK<br>COVER |  |  |
| 1                   | \$1,100        | \$660 | \$396   | \$238  | \$1,210                 | \$1,540       |  |  |
| 2 to 9              | \$990          | \$594 | \$356   | \$214  | \$1,089                 | \$1,386       |  |  |
| 10                  | \$842          | \$505 | \$303   | \$182  | \$926                   | \$1,178       |  |  |