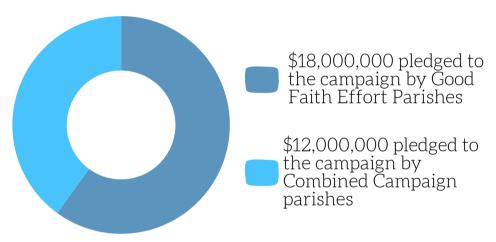

Catholic Diocese of Memphis

+ Dan J. P. Sallay

UNITED IN FAITH CAPITAL CAMPAIGN SPRING 2024 REPORT

United in Faith Capital Campaign GOOD FAITH EFFORT PARISHES \$18,000,000 PLEDGED COMBINED CAMPAIGN PARISHES \$12,000,000 PLEDGED TOGETHER, UNITED IN OUR FAITH, \$30,000,000