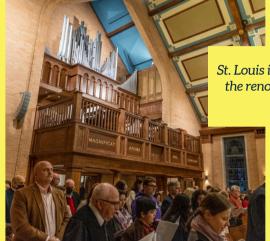

#### Central Deanery

St. Louis is currently using its funds for the renovation and beautification of the choir loft.